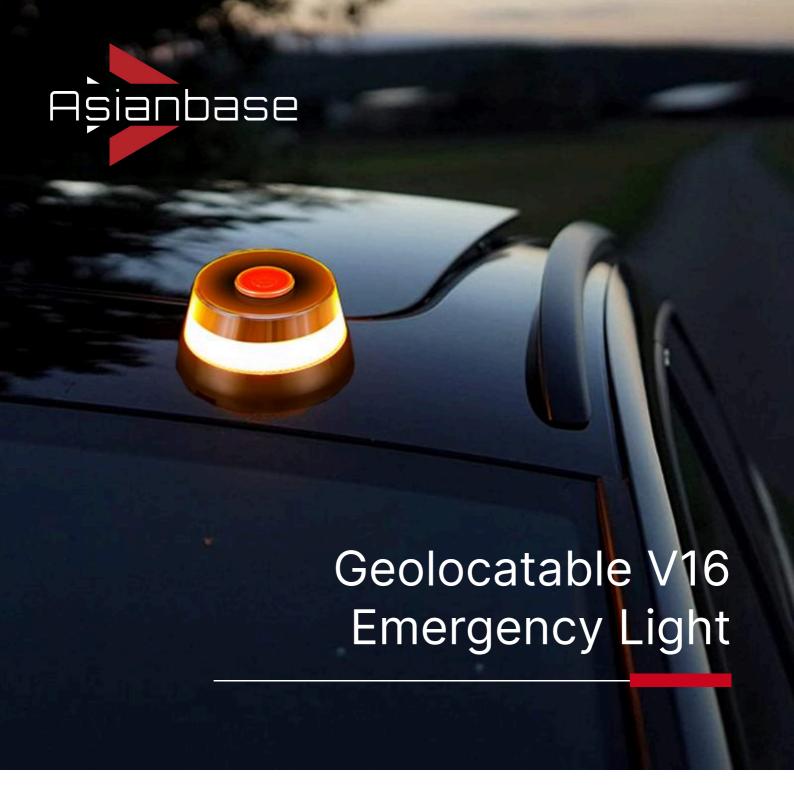

## **Product description**

The V16 is an accident pre-signaling device. It is a small beacon equipped with connectivity and capable of emitting a 360° high-intensity light intermittently and continuously for at least 2 hours.

In the event of a breakdown or accident, we can activate it in a matter of seconds, preferably placing it on the roof of the vehicle. At that moment, in addition to emitting the warning light signal, it will connect to the DGT 3.0 platform to transmit its location in real-time and warn other road users of the situation.