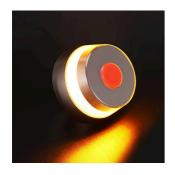

## **Product description**

The V16 is an accident pre-signaling device. It is a small beacon equipped with connectivity and capable of emitting a 360° high-intensity light intermittently and continuously for at least 2 hours.

In the event of a breakdown or accident, we can activate it in a matter of seconds, preferably placing it on the roof of the vehicle. At that moment, in addition to emitting the warning light signal, it will connect to the DGT 3.0 platform to transmit its location in real-time and warn other road users of the situation.