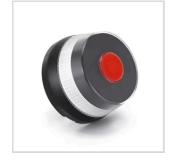

## **Product description**

The V16 is an accident pre-signaling device. It is a small beacon equipped with connectivity and capable of emitting a 360° high-intensity light intermittently and continuously for at least 2 hours.

In the event of a breakdown or accident, we can activate it in a matter of seconds, preferably placing it on the roof of the vehicle. At that moment, in addition to emitting the warning light signal, it will connect to the DGT 3.0 platform to transmit its location in real-time and warn other road users of the situation.